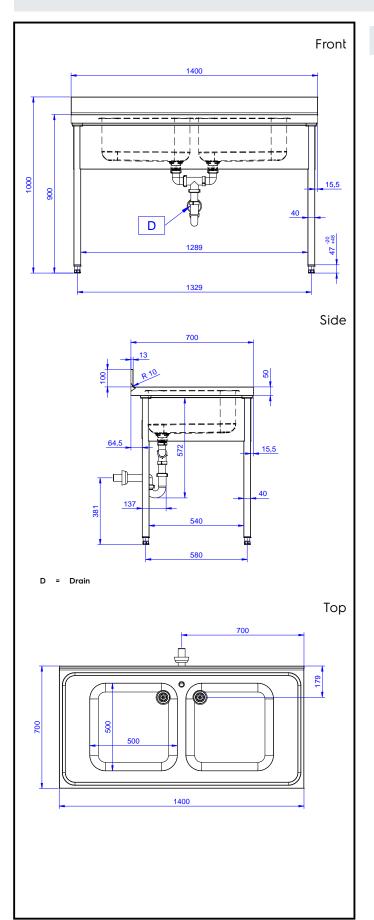

## **Key Information:**

External dimensions, Width:

132903 (SL214N)1400 mmExternal dimensions, Depth:700 mmExternal dimensions, Height:900 mmUpstand Dimensions, Height:100 mmUpstand Dimensions, Depth:13 mmUpstand Dimensions, Radius:R=10

Bowls number 2

**Bowl dimensions** 500x500xH250

Net weight: 45 kg

Eco Preparation 1400 mm Sink with 2 Bowls