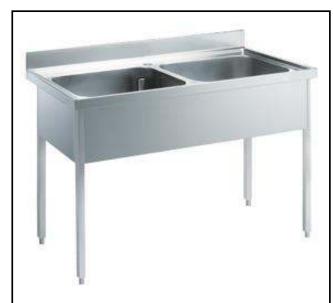

Sink Unit with 2 bowls 500x500, 1400mm

### Item No.

Worktop in 304 AISI stainless steel with front edge h=50mm. Rear upstand h=100mm. N.2 bowls 500x500mm. Front and side covering panels in stainless steel. Rear panel in stainless steel. Square section legs 40x40mm in stainless steel with adjustable feet.

Bowls number 2

**Bowl dimensions** 500x500xH250

Net weight: 45 kg

Eco Preparation 1400 mm Sink with 2 Bowls